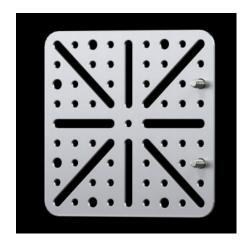

## TS 4532.000 - Mounting plate

The mounting boards can be used for additional expansion options in the enclosure.

#### **Features**

| Model No.                           | TS 4532.000                                                                                                                                                             |  |
|-------------------------------------|-------------------------------------------------------------------------------------------------------------------------------------------------------------------------|--|
| Version                             | screw-fastened, small                                                                                                                                                   |  |
| Material                            | Carbon steel                                                                                                                                                            |  |
| Surface finish                      | Zinc-plated                                                                                                                                                             |  |
| Supply includes                     | Assembly screws                                                                                                                                                         |  |
| Installation options                | On all enclosures and mounting parts with system punchings on a 25 mm hole pattern Punched door strip In AX fiberglass-reinforced polyester on fixing domes in the door |  |
| Packaging unit                      | 4 pc(s).                                                                                                                                                                |  |
| Net weight                          | 0.2                                                                                                                                                                     |  |
| Gross weight                        | 0.24                                                                                                                                                                    |  |
| PCF/VE (cradle-to-gate)             | 0.9 kg CO2 eq (Cat B)                                                                                                                                                   |  |
| Information regarding the PCF class | Category B: PCF value (cradle-to-gate) calculated approximately on the basis of the product weight and self-declared                                                    |  |
| Customs tariff number               | 94039910                                                                                                                                                                |  |
| EAN                                 | 4028177102422                                                                                                                                                           |  |
|                                     |                                                                                                                                                                         |  |