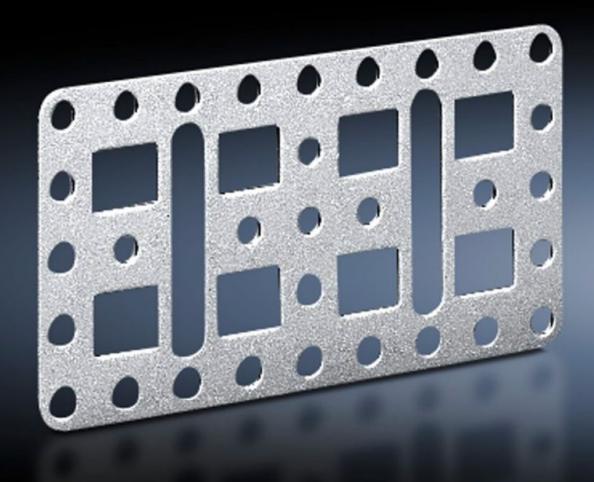

## TS 4532.000 - Mounting plate

The mounting boards can be used for additional expansion options in the enclosure.

#### **Features**

| Model No.                           | TS 4532.000                                                                                                                                                             |  |
|-------------------------------------|-------------------------------------------------------------------------------------------------------------------------------------------------------------------------|--|
| Version                             | screw-fastened, small                                                                                                                                                   |  |
| Material                            | Carbon steel                                                                                                                                                            |  |
| Surface finish                      | Zinc-plated                                                                                                                                                             |  |
| Supply includes                     | Assembly screws                                                                                                                                                         |  |
| Installation options                | On all enclosures and mounting parts with system punchings on a 25 mm hole pattern Punched door strip In AX fiberglass-reinforced polyester on fixing domes in the door |  |
| Packaging unit                      | 4 pc(s).                                                                                                                                                                |  |
| Net weight                          | 0.2                                                                                                                                                                     |  |
| Gross weight                        | 0.24                                                                                                                                                                    |  |
| PCF/VE (cradle-to-gate)             | 0.9 kg CO2 eq (Cat B)                                                                                                                                                   |  |
| Information regarding the PCF class | Category B: PCF value (cradle-to-gate) calculated approximately on the basis of the product weight and self-declared                                                    |  |
| Customs tariff number               | 94039910                                                                                                                                                                |  |
| EAN                                 | 4028177102422                                                                                                                                                           |  |
|                                     |                                                                                                                                                                         |  |