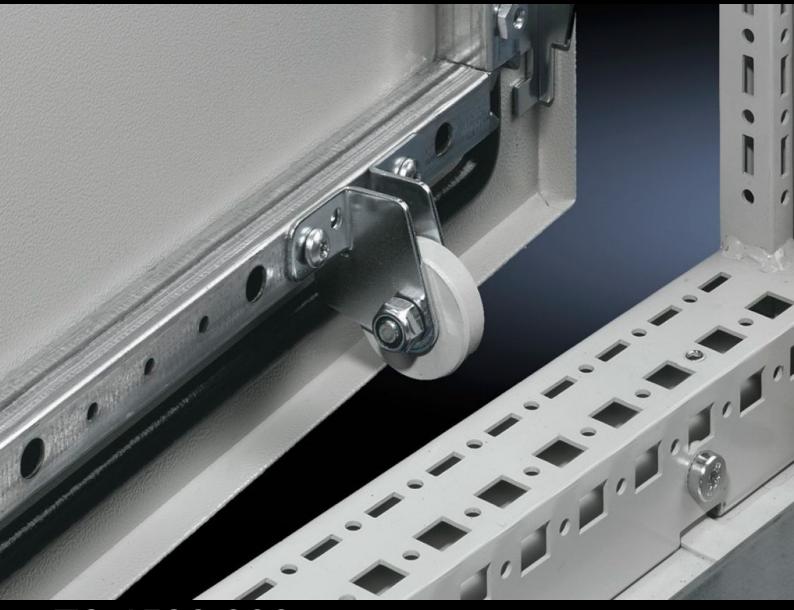

## TS 4538.000 - Ride-up roller for TS, VX SE, PC

Lifts the door when heavy equipment is installed (e.g. cooling unit) as a closing aid.

## **Features**

| Model No.                   | TS 4538.000                                                                                           |
|-----------------------------|-------------------------------------------------------------------------------------------------------|
| Product description         | Assists in closing enclosure door when weighted down with installed equipment such as a cooling unit. |
| Installation options        | On the tubular door frame                                                                             |
| Suitable for enclosure type | TS<br>VX SE<br>PC                                                                                     |
| Packaging unit              | 10 pc(s).                                                                                             |
| Net weight                  | 0.81                                                                                                  |
| Gross weight                | 1.04                                                                                                  |
| Customs tariff number       | 83024900                                                                                              |
| EAN                         | 4028177102507                                                                                         |
| ETIM 9                      | EC002620                                                                                              |
| ETIM 8                      | EC002620                                                                                              |
| ECLASS 8.0                  | 27189261                                                                                              |