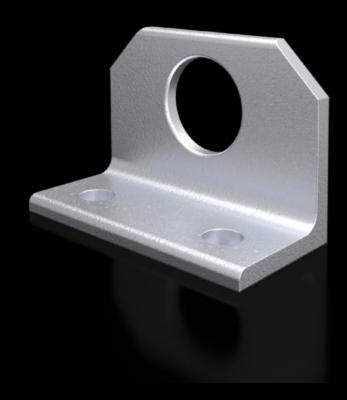

# SZ 4540.000 - Combination angle for VX, TS

For optimum distribution of tensile forces during transportation of bayed enclosures by crane.

#### **Features**

| Model No.                           | SZ 4540.000                                                                                                             |
|-------------------------------------|-------------------------------------------------------------------------------------------------------------------------|
| Product description                 | For optimum distribution of tensile forces during transportation of bayed enclosures by crane.                          |
| Material                            | Carbon steel                                                                                                            |
| Surface finish                      | Zinc-plated                                                                                                             |
| Supply includes                     | Assembly components                                                                                                     |
| Suitable for                        | Enclosure type: VX<br>TS                                                                                                |
| Packaging unit                      | 4 pc(s).                                                                                                                |
| Net weight                          | 2.58                                                                                                                    |
| Gross weight                        | 2.76                                                                                                                    |
| PCF/VE (cradle-to-gate)             | 10.4 kg CO2 eq (Cat B)                                                                                                  |
| Information regarding the PCF class | Category B: PCF value (cradle-to-gate) calculated approximately on<br>the basis of the product weight and self-declared |
| Customs tariff number               | 73182900                                                                                                                |
| EAN                                 | 4028177102552                                                                                                           |
| ETIM 9                              | EC002622                                                                                                                |
| ETIM 8                              | EC002622                                                                                                                |
|                                     |                                                                                                                         |