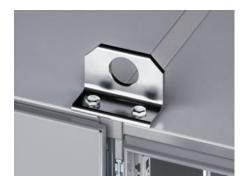

# SZ 4540.000 - Combination angle for VX, TS

For optimum distribution of tensile forces during transportation of bayed enclosures by crane.

#### **Features**

| Model No.                           | SZ 4540.000                                                                                                             |
|-------------------------------------|-------------------------------------------------------------------------------------------------------------------------|
| Product description                 | For optimum distribution of tensile forces during transportation of bayed enclosures by crane.                          |
| Material                            | Carbon steel                                                                                                            |
| Surface finish                      | Zinc-plated                                                                                                             |
| Supply includes                     | Assembly components                                                                                                     |
| Suitable for                        | Enclosure type: VX<br>TS                                                                                                |
| Packaging unit                      | 4 pc(s).                                                                                                                |
| Net weight                          | 2.58                                                                                                                    |
| Gross weight                        | 2.76                                                                                                                    |
| PCF/VE (cradle-to-gate)             | 10.4 kg CO2 eq (Cat B)                                                                                                  |
| Information regarding the PCF class | Category B: PCF value (cradle-to-gate) calculated approximately on<br>the basis of the product weight and self-declared |
| Customs tariff number               | 73182900                                                                                                                |
| EAN                                 | 4028177102552                                                                                                           |
| ETIM 9                              | EC002622                                                                                                                |
| ETIM 8                              | EC002622                                                                                                                |
|                                     |                                                                                                                         |