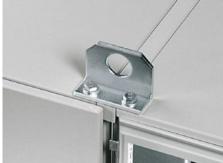

# SZ 4540.000 - Combination angle for VX, TS

For optimum distribution of tensile forces during transportation of bayed enclosures by crane.

#### **Features**

| Model No.                           | SZ 4540.000                                                                                                             |
|-------------------------------------|-------------------------------------------------------------------------------------------------------------------------|
| Product description                 | For optimum distribution of tensile forces during transportation of bayed enclosures by crane.                          |
| Material                            | Carbon steel                                                                                                            |
| Surface finish                      | Zinc-plated                                                                                                             |
| Supply includes                     | Assembly components                                                                                                     |
| Suitable for                        | Enclosure type: VX<br>TS                                                                                                |
| Packaging unit                      | 4 pc(s).                                                                                                                |
| Net weight                          | 2.58                                                                                                                    |
| Gross weight                        | 2.76                                                                                                                    |
| PCF/VE (cradle-to-gate)             | 10.4 kg CO2 eq (Cat B)                                                                                                  |
| Information regarding the PCF class | Category B: PCF value (cradle-to-gate) calculated approximately on<br>the basis of the product weight and self-declared |
| Customs tariff number               | 73182900                                                                                                                |
| EAN                                 | 4028177102552                                                                                                           |
| ETIM 9                              | EC002622                                                                                                                |
| ETIM 8                              | EC002622                                                                                                                |
|                                     |                                                                                                                         |