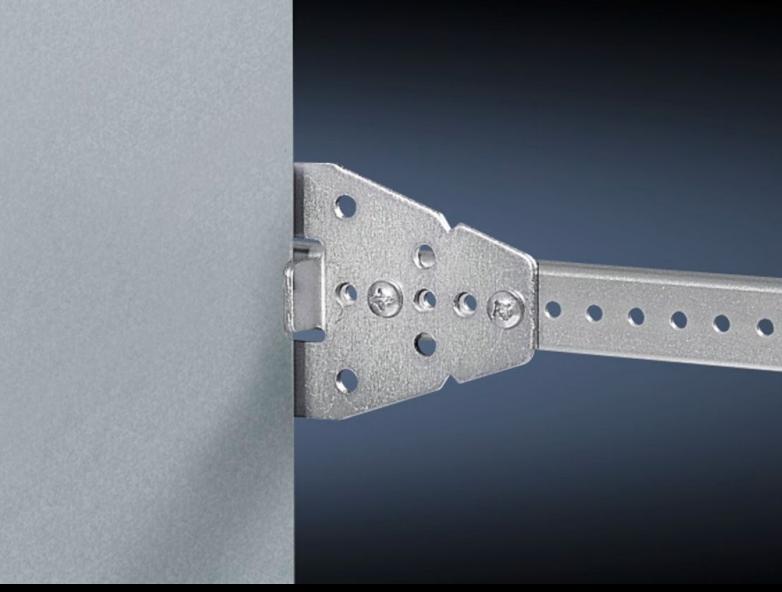

## TS 4593.000 - Mounting plate attachment for TS, VX SE

For additional clamping and to reduce potential vibration in the mounting plate. Select according to mounting position, installation type and enclosure.

## **Features**

| Model No.             | TS 4593.000                                                                                                                                                                                                                         |
|-----------------------|-------------------------------------------------------------------------------------------------------------------------------------------------------------------------------------------------------------------------------------|
| Product description   | For additional clamping and to reduce potential vibration in the mounting plate. Select according to mounting position, installation type and enclosure.                                                                            |
| Material              | Carbon steel                                                                                                                                                                                                                        |
| Surface finish        | Zinc-plated                                                                                                                                                                                                                         |
| Supply includes       | Assembly components                                                                                                                                                                                                                 |
| Installation options  | all-round<br>Set forward on a 25 mm hole pattern                                                                                                                                                                                    |
| Note                  | Slide in between the bar and plate from below or above or from the side, and secure with screws.  Also required: Support strips, punched sections with mounting flanges, punched rails or punched sections without mounting flanges |
| Suitable for          | Enclosure type: TS 8<br>SE                                                                                                                                                                                                          |
| Packaging unit        | 10 pc(s).                                                                                                                                                                                                                           |
| Net weight            | 1.28                                                                                                                                                                                                                                |
| Gross weight          | 1.397                                                                                                                                                                                                                               |
| Customs tariff number | 73269098                                                                                                                                                                                                                            |
| EAN                   | 4028177103702                                                                                                                                                                                                                       |
| ETIM 9                | EC002620                                                                                                                                                                                                                            |
| ETIM 8                | EC002620                                                                                                                                                                                                                            |
| ECLASS 8.0            | 27189261                                                                                                                                                                                                                            |