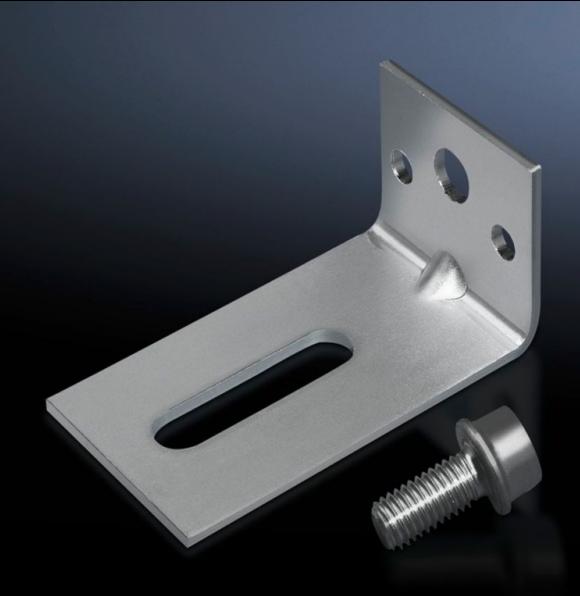

## TS 4595.000 - Wall bracket for VX, VX IT, VX SE, TS, TS IT

For roof side wall mounting of enclosures with shallow depth and heavy components on the door or built-in swing frame.

## **Features**

| Model No.                           | TS 4595.000                                                                                                            |
|-------------------------------------|------------------------------------------------------------------------------------------------------------------------|
| Product description                 | For roof side wall mounting of enclosures with shallow depth and heavy components on the door or built-in swing frame. |
| Material                            | Carbon steel                                                                                                           |
| Surface finish                      | Zinc-plated                                                                                                            |
| Packaging unit                      | 4 pc(s).                                                                                                               |
| Net weight                          | 1                                                                                                                      |
| Gross weight                        | 1.16                                                                                                                   |
| PCF/VE (cradle-to-gate)             | 4.3 kg CO2 eq (Cat B)                                                                                                  |
| Information regarding the PCF class | Category B: PCF value (cradle-to-gate) calculated approximately on the basis of the product weight and self-declared   |
| Customs tariff number               | 83024900                                                                                                               |
| EAN                                 | 4028177103740                                                                                                          |
| ETIM 9                              | EC002625                                                                                                               |
| ETIM 8                              | EC002625                                                                                                               |
| ECLASS 8.0                          | 27189234                                                                                                               |