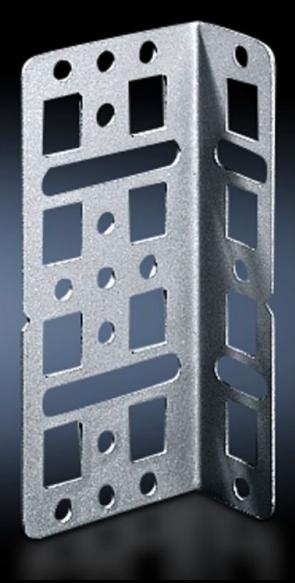

## SZ 4597.000 - Mounting Bracket

Can be screw-fastened to all enclosures and mounting parts with system punchings on a 25 mm hole pattern.

## **Features**

| Model No.                           | SZ 4597.000                                                                                                          |
|-------------------------------------|----------------------------------------------------------------------------------------------------------------------|
| Product description                 | Can be screw-fastened to all enclosures and mounting parts with system punchings on a 25 mm hole pattern.            |
| Material                            | Carbon steel                                                                                                         |
| Surface finish                      | Zinc-plated                                                                                                          |
| Supply includes                     | Assembly screws                                                                                                      |
| Installation options                | On all enclosures and mounting parts with system punchings on a 25 mm hole pattern                                   |
| Packaging unit                      | 4 pc(s).                                                                                                             |
| Net weight                          | 0.304                                                                                                                |
| Gross weight                        | 0.345                                                                                                                |
| PCF/VE (cradle-to-gate)             | 1.3 kg CO2 eq (Cat B)                                                                                                |
| Information regarding the PCF class | Category B: PCF value (cradle-to-gate) calculated approximately or the basis of the product weight and self-declared |
| Customs tariff number               | 73182900                                                                                                             |
| EAN                                 | 4028177103788                                                                                                        |
| ETIM 9                              | EC002620                                                                                                             |
| ETIM 8                              | EC002620                                                                                                             |
| ECLASS 8.0                          | 27189261                                                                                                             |