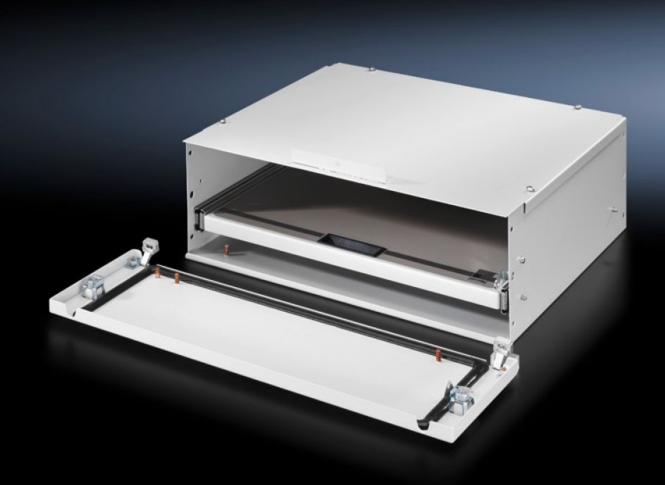

## TP 4757.500 - Drawer for universal console TP

For mouse and keyboard with a maximum width of 500 mm. High level of protection, even with the flap open.

#### **Features**

| Model No.                               | TP 4757.500                                                                                               |
|-----------------------------------------|-----------------------------------------------------------------------------------------------------------|
| Product description                     | For mouse and keyboard with a maximum width of 500 mm. High level of protection, even with the flap open. |
| Material                                | Carbon steel                                                                                              |
| Surface finish                          | Textured paint                                                                                            |
| Color                                   | RAL 7035                                                                                                  |
| Supply includes                         | Double-bit lock insert Assembly components                                                                |
| Dimensions                              | Height: 200 mm                                                                                            |
| Mounting tip                            | only suitable for installation without a mounting plate.                                                  |
| Protection category IP to IEC 60<br>529 | IP 55                                                                                                     |
| Protection category NEMA                | NEMA 12                                                                                                   |
| Base material                           | Carbon steel                                                                                              |
| Packaging unit                          | 1 pc(s).                                                                                                  |
| Net weight                              | 14.887                                                                                                    |
| Gross weight                            | 15.67                                                                                                     |
| Customs tariff number                   | 94039910                                                                                                  |