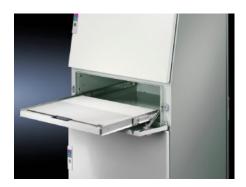

## TP 4757.500 - Drawer for universal console TP

For mouse and keyboard with a maximum width of 500 mm. High level of protection, even with the flap open.

#### **Features**

| Model No.                               | TP 4757.500                                                                                               |
|-----------------------------------------|-----------------------------------------------------------------------------------------------------------|
| Product description                     | For mouse and keyboard with a maximum width of 500 mm. High level of protection, even with the flap open. |
| Material                                | Carbon steel                                                                                              |
| Surface finish                          | Textured paint                                                                                            |
| Color                                   | RAL 7035                                                                                                  |
| Supply includes                         | Double-bit lock insert Assembly components                                                                |
| Dimensions                              | Height: 200 mm                                                                                            |
| Mounting tip                            | only suitable for installation without a mounting plate.                                                  |
| Protection category IP to IEC 60<br>529 | IP 55                                                                                                     |
| Protection category NEMA                | NEMA 12                                                                                                   |
| Base material                           | Carbon steel                                                                                              |
| Packaging unit                          | 1 pc(s).                                                                                                  |
| Net weight                              | 14.887                                                                                                    |
| Gross weight                            | 15.67                                                                                                     |
| Customs tariff number                   | 94039910                                                                                                  |