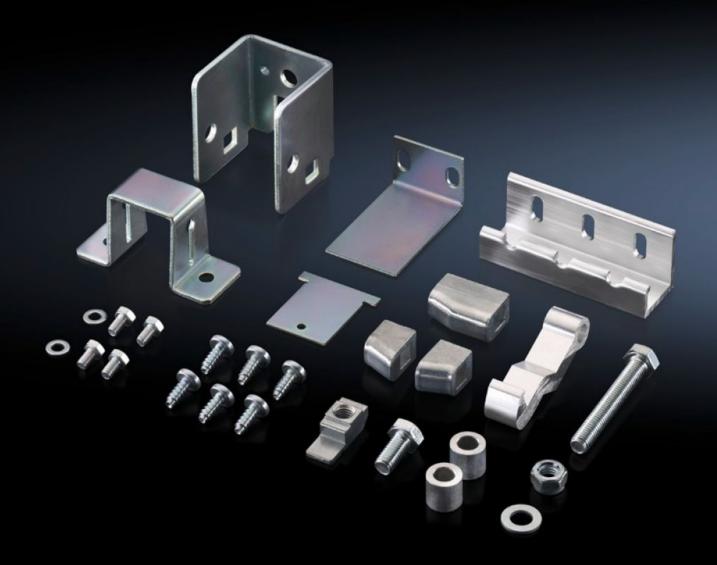

## TS 4911.100 - Adjacent door latch

Adjacent door latch for installation in an adjacent enclosure.

## **Features**

| Model No.             | TS 4911.100                                                                                                                                                                                    |
|-----------------------|------------------------------------------------------------------------------------------------------------------------------------------------------------------------------------------------|
| Version               | for two-door enclosures                                                                                                                                                                        |
| Product description   | In conjunction with the isolator door cover, the requirements of UL 508 A are also met for bayed enclosure suites. Depending on the baying combination, different components will be required. |
| Installation options  | Fitted in adjacent enclosure                                                                                                                                                                   |
| Packaging unit        | 1 pc(s).                                                                                                                                                                                       |
| Net weight            | 0.8                                                                                                                                                                                            |
| Gross weight          | 0.835                                                                                                                                                                                          |
| Customs tariff number | 83015000                                                                                                                                                                                       |
| EAN                   | 4028177624924                                                                                                                                                                                  |
| ETIM 9                | EC000327                                                                                                                                                                                       |
| ETIM 8                | EC000327                                                                                                                                                                                       |
| ECLASS 8.0            | 27409217                                                                                                                                                                                       |
|                       |                                                                                                                                                                                                |