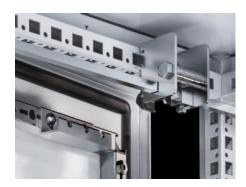

## TS 4911.100 - Adjacent door latch

Adjacent door latch for installation in an adjacent enclosure.

## **Features**

| Model No.             | TS 4911.100                                                                                                                                                                                    |
|-----------------------|------------------------------------------------------------------------------------------------------------------------------------------------------------------------------------------------|
| Version               | for two-door enclosures                                                                                                                                                                        |
| Product description   | In conjunction with the isolator door cover, the requirements of UL 508 A are also met for bayed enclosure suites. Depending on the baying combination, different components will be required. |
| Installation options  | Fitted in adjacent enclosure                                                                                                                                                                   |
| Packaging unit        | 1 pc(s).                                                                                                                                                                                       |
| Net weight            | 0.8                                                                                                                                                                                            |
| Gross weight          | 0.835                                                                                                                                                                                          |
| Customs tariff number | 83015000                                                                                                                                                                                       |
| EAN                   | 4028177624924                                                                                                                                                                                  |
| ETIM 9                | EC000327                                                                                                                                                                                       |
| ETIM 8                | EC000327                                                                                                                                                                                       |
| ECLASS 8.0            | 27409217                                                                                                                                                                                       |
|                       |                                                                                                                                                                                                |