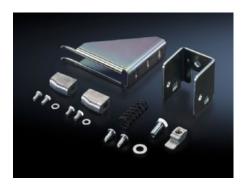

## TS 4912.000 - Operating mechanism

Actuating mechanism for installation in enclosure with master switch, additionally in every fourth adjacent enclosure.

## Features

| Model No.             | TS 4912.000                                                                                                                                                                                          |
|-----------------------|------------------------------------------------------------------------------------------------------------------------------------------------------------------------------------------------------|
| Product description   | In conjunction with the isolator door cover, the requirements of UL<br>508 A are also met for bayed enclosure suites. Depending on the<br>baying combination, different components will be required. |
| Installation options  | Fitted in the enclosure with main switch and additionally in every fourth adjacent enclosure.                                                                                                        |
| Packaging unit        | 1 pc(s).                                                                                                                                                                                             |
| Net weight            | 0.45                                                                                                                                                                                                 |
| Gross weight          | 0.508                                                                                                                                                                                                |
| Customs tariff number | 83024900                                                                                                                                                                                             |
| EAN                   | 4028177113961                                                                                                                                                                                        |
| ETIM 9                | EC000327                                                                                                                                                                                             |
| ETIM 8                | EC000327                                                                                                                                                                                             |
| ECLASS 8.0            | 27409217                                                                                                                                                                                             |