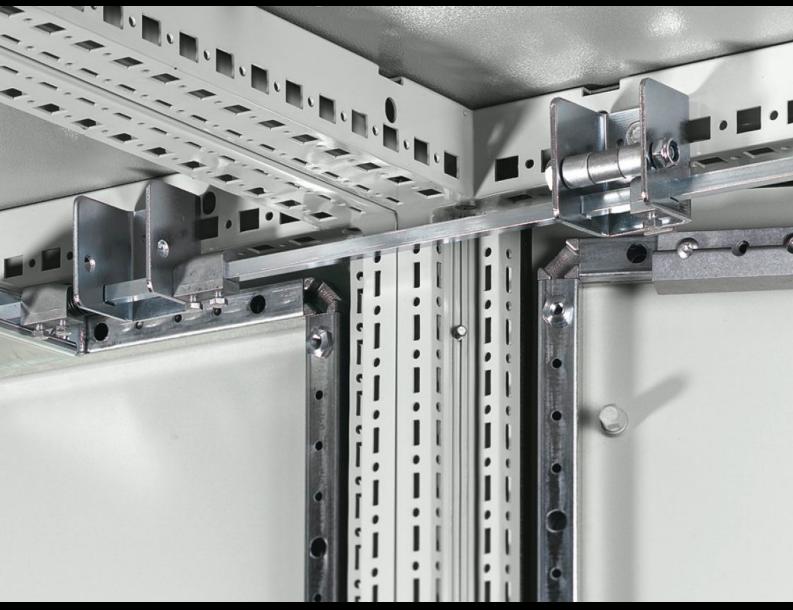

## VX 4916.000 - Interconnecting rods

Interconnecting rods to extend the locking mechanism from the main enclosure to the adjacent enclosures in a bayed suite.

#### **Features**

| Model No.             | VX 4916.000                                                                                                                                                                                        |
|-----------------------|----------------------------------------------------------------------------------------------------------------------------------------------------------------------------------------------------|
| Product description   | In conjunction with the isolator door cover, the requirements of UL 508 A are also met for bayed enclosure suites. Depending on the baying combination, different components will be required.     |
| Installation options  | To extend locking from the main enclosure to the adjacent enclosures of a bayed suite. An interconnecting rod corresponding to the width of the enclosure is required for each adjacent enclosure. |
| Suitable for          | Enclosure type: VX<br>TS<br>Width: = 600 mm                                                                                                                                                        |
| Suitable for          | Enclosure type: VX: = 600 mm Enclosure type: TS                                                                                                                                                    |
| Packaging unit        | 10 pc(s).                                                                                                                                                                                          |
| Net weight            | 2.8                                                                                                                                                                                                |
| Gross weight          | 2.98                                                                                                                                                                                               |
| Customs tariff number | 83015000                                                                                                                                                                                           |
| EAN                   | 4028177113985                                                                                                                                                                                      |
| ETIM 9                | EC000327                                                                                                                                                                                           |
| ETIM 8                | EC000327                                                                                                                                                                                           |