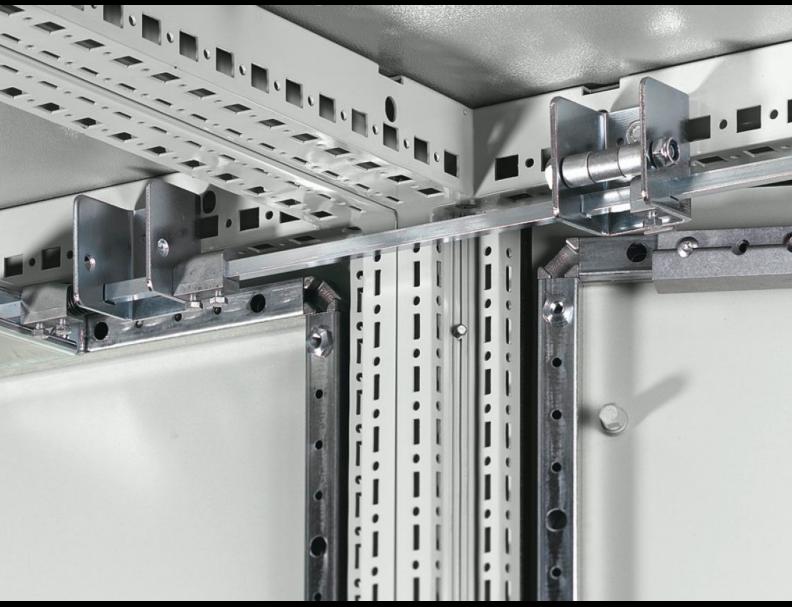

## VX 4920.000 - Interconnecting rods

Interconnecting rods to extend the locking mechanism from the main enclosure to the adjacent enclosures in a bayed suite.

#### **Features**

| Model No.             | VX 4920.000                                                                                                                                                                                        |
|-----------------------|----------------------------------------------------------------------------------------------------------------------------------------------------------------------------------------------------|
| Product description   | In conjunction with the isolator door cover, the requirements of UL 508 A are also met for bayed enclosure suites. Depending on the baying combination, different components will be required.     |
| Installation options  | To extend locking from the main enclosure to the adjacent enclosures of a bayed suite. An interconnecting rod corresponding to the width of the enclosure is required for each adjacent enclosure. |
| Suitable for          | Enclosure type: VX<br>TS<br>Width: = 1,200 mm                                                                                                                                                      |
| Suitable for          | Enclosure type: VX: = 1,200 mm<br>Enclosure type: TS                                                                                                                                               |
| Packaging unit        | 10 pc(s).                                                                                                                                                                                          |
| Net weight            | 5.69                                                                                                                                                                                               |
| Gross weight          | 5.992                                                                                                                                                                                              |
| Customs tariff number | 73269098                                                                                                                                                                                           |
| EAN                   | 4028177114029                                                                                                                                                                                      |
| ETIM 9                | EC000327                                                                                                                                                                                           |
| ETIM 8                | EC000327                                                                                                                                                                                           |