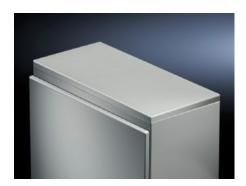

## CM 5001.130 - Trim panel for TP

As the cover of a TP base.

#### **Features**

| CM 5001.130                                                                                                      |
|------------------------------------------------------------------------------------------------------------------|
| To cover the entire base opening for CM or the entire roof opening when using TopConsole pedestals on their own. |
| Carbon steel                                                                                                     |
| Textured paint                                                                                                   |
| RAL 7035                                                                                                         |
| Assembly components                                                                                              |
| Height: 24.5 mm                                                                                                  |
| Enclosure type: TP pedestals<br>Width: = 600 mm<br>Depth: = 400 mm                                               |
| IP 55                                                                                                            |
| NEMA 12                                                                                                          |
| 1 pc(s).                                                                                                         |
| 3.65                                                                                                             |
| 4.52                                                                                                             |
|                                                                                                                  |
|                                                                                                                  |