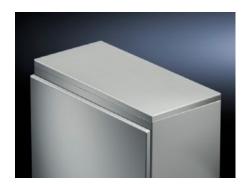

## Rittal – The System.

Faster – better – everywhere.





# CM 5001.140 Trim panel

State: 2025-08-25 (Source: rittal.com/ca-en)



## CM 5001.140 - Trim panel for TP

As the cover of a TP base.



#### **Features**

| Model No.                               | CM 5001.140                                                                                                          |
|-----------------------------------------|----------------------------------------------------------------------------------------------------------------------|
| Material                                | Carbon steel                                                                                                         |
| Surface finish                          | Textured paint                                                                                                       |
| Color                                   | RAL 7035