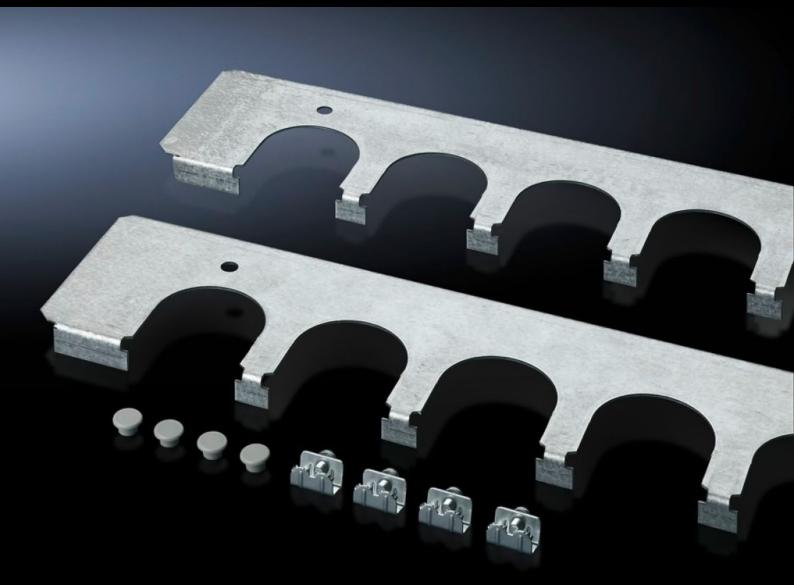

## SZ 5001.229 - Cable entry plates for installation in TP TopConsole system

Secure cable entry in combination with cable grommets and connector grommets. Installed instead of the standard base plates.

## **Features**

| Model No.             | SZ 5001.229                                                                                                                 |
|-----------------------|-----------------------------------------------------------------------------------------------------------------------------|
| Product description   | Secure cable entry in combination with cable grommets and connector grommets. Installed instead of the standard base plates |
| Material              | Carbon steel                                                                                                                |
| Surface finish        | Zinc-plated                                                                                                                 |
| Supply includes       | Assembly components                                                                                                         |
| Suitable for          | Enclosure type: TP: = 1,200 mm                                                                                              |
| Packaging unit        | 1 pc(s).                                                                                                                    |
| Net weight            | 0.56                                                                                                                        |
| Gross weight          | 0.66                                                                                                                        |
| Customs tariff number | 73269098                                                                                                                    |
| EAN                   | 4028177523333                                                                                                               |
| ETIM 9                | EC002620                                                                                                                    |
| ETIM 8                | EC002620                                                                                                                    |
| ECLASS 8.0            | 27189261                                                                                                                    |