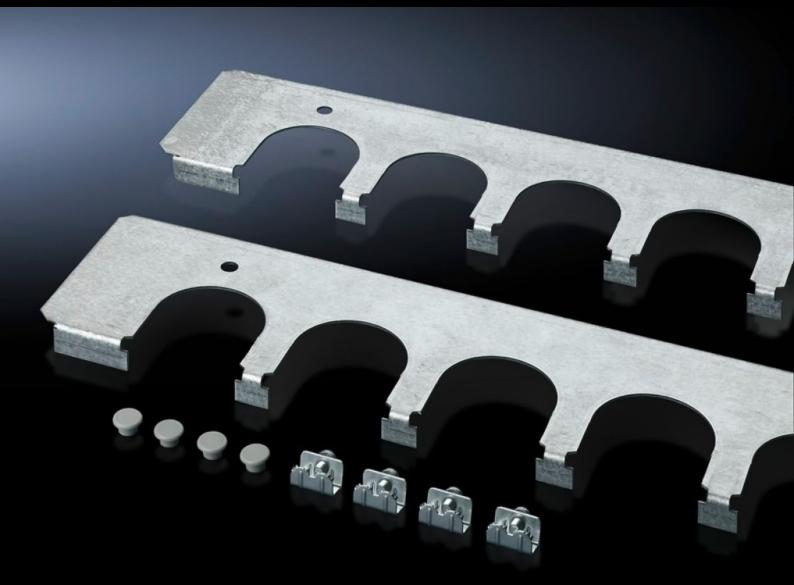

## SZ 5001.237 - Cable entry plates for installation in TP TopConsole system

Secure cable entry in combination with cable grommets and connector grommets. Installed instead of the standard base plates.

## **Features**

| Model No.             | SZ 5001.237                                                                                                                 |
|-----------------------|-----------------------------------------------------------------------------------------------------------------------------|
| Product description   | Secure cable entry in combination with cable grommets and connector grommets. Installed instead of the standard base plates |
| Material              | Carbon steel                                                                                                                |
| Surface finish        | Zinc-plated                                                                                                                 |
| Supply includes       | Assembly components                                                                                                         |
| Suitable for          | Enclosure type: TP: = 1,600 mm                                                                                              |
| Packaging unit        | 1 pc(s).                                                                                                                    |
| Net weight            | 0.839                                                                                                                       |
| Gross weight          | 0.84                                                                                                                        |
| Customs tariff number | 73269098                                                                                                                    |
| EAN                   | 4028177556881                                                                                                               |
| ETIM 9                | EC002620                                                                                                                    |
| ETIM 8                | EC002620                                                                                                                    |
| ECLASS 8.0            | 27189261                                                                                                                    |