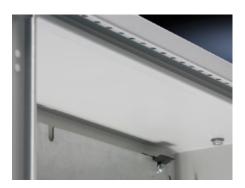

## CM 5001.330 - Rain Canopies, Carbon Steel for CM

Reliable protection for outdoor installation – with water run-off to the rear. Material: Carbon steel, spray finished.

#### **Features**

| Model No.           | CM 5001.330                                                                                                                                                                                                                                                                                                                                                                                                                                     |
|---------------------|-------------------------------------------------------------------------------------------------------------------------------------------------------------------------------------------------------------------------------------------------------------------------------------------------------------------------------------------------------------------------------------------------------------------------------------------------|
|                     |                                                                                                                                                                                                                                                                                                                                                                                                                                                 |
| Product description | Reliable protection for outdoor siting – with water run-off to the rear. Easy to retro-fit.                                                                                                                                                                                                                                                                                                                                                     |
| Material            | Carbon steel                                                                                                                                                                                                                                                                                                                                                                                                                                    |
| Surface finish      | Powder-coated, textured paint                                                                                                                                                                                                                                                                                                                                                                                                                   |
| Color               | RAL 7035                                                                                                                                                                                                                                                                                                                                                                                                                                        |
| Supply includes     | Assembly components                                                                                                                                                                                                                                                                                                                                                                                                                             |
| Note                | For outdoor siting, we generally recommend a rain canopy above the housing or above the gap between the door and the housing, in order to protect against water and UV radiation  Testing of IP protection categories for water protection (2nd code number to IEC 60 529) cannot be compared with an enclosure sited outdoors or under similar conditions  Additional measures should be implemented depending on the environmental conditions |
| Suitable for        | Enclosure type: CM<br>Width: = 800 mm<br>Depth: = 400 mm                                                                                                                                                                                                                                                                                                                                                                                        |
| Packaging unit      | 1 pc(s).                                                                                                                                                                                                                                                                                                                                                                                                                                        |
| Net weight          | 7.13                                                                                                                                                                                                                                                                                                                                                                                                                                            |