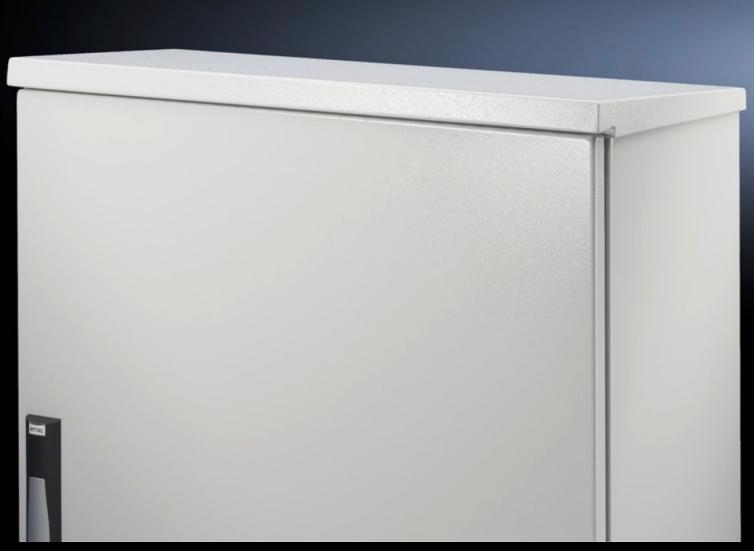

## CM 5001.330 - Rain Canopies, Carbon Steel for CM

Reliable protection for outdoor installation – with water run-off to the rear. Material: Carbon steel, spray finished.

#### **Features**

| Model No.           | CM 5001.330                                                                                                                                                                                                                                                                                                                                                                                                                                     |
|---------------------|-------------------------------------------------------------------------------------------------------------------------------------------------------------------------------------------------------------------------------------------------------------------------------------------------------------------------------------------------------------------------------------------------------------------------------------------------|
|                     |                                                                                                                                                                                                                                                                                                                                                                                                                                                 |
| Product description | Reliable protection for outdoor siting – with water run-off to the rear. Easy to retro-fit.                                                                                                                                                                                                                                                                                                                                                     |
| Material            | Carbon steel                                                                                                                                                                                                                                                                                                                                                                                                                                    |
| Surface finish      | Powder-coated, textured paint                                                                                                                                                                                                                                                                                                                                                                                                                   |
| Color               | RAL 7035                                                                                                                                                                                                                                                                                                                                                                                                                                        |
| Supply includes     | Assembly components                                                                                                                                                                                                                                                                                                                                                                                                                             |
| Note                | For outdoor siting, we generally recommend a rain canopy above the housing or above the gap between the door and the housing, in order to protect against water and UV radiation  Testing of IP protection categories for water protection (2nd code number to IEC 60 529) cannot be compared with an enclosure sited outdoors or under similar conditions  Additional measures should be implemented depending on the environmental conditions |
| Suitable for        | Enclosure type: CM<br>Width: = 800 mm<br>Depth: = 400 mm                                                                                                                                                                                                                                                                                                                                                                                        |
| Packaging unit      | 1 pc(s).                                                                                                                                                                                                                                                                                                                                                                                                                                        |
| Net weight          | 7.13                                                                                                                                                                                                                                                                                                                                                                                                                                            |