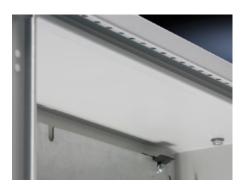

## CM 5001.350 - Rain Canopies, Carbon Steel for CM

Reliable protection for outdoor installation – with water run-off to the rear. Material: Carbon steel, spray finished.

#### **Features**

| Model No.           | CM 5001.350                                                                                                                                                                                                                                                                                                                                                                                                                                     |
|---------------------|-------------------------------------------------------------------------------------------------------------------------------------------------------------------------------------------------------------------------------------------------------------------------------------------------------------------------------------------------------------------------------------------------------------------------------------------------|
| Product description | Reliable protection for outdoor siting – with water run-off to the rear. Easy to retro-fit.                                                                                                                                                                                                                                                                                                                                                     |
| Material            | Carbon steel                                                                                                                                                                                                                                                                                                                                                                                                                                    |
| Surface finish      | Powder-coated, textured paint                                                                                                                                                                                                                                                                                                                                                                                                                   |
| Color               | RAL 7035                                                                                                                                                                                                                                                                                                                                                                                                                                        |
| Supply includes     | Assembly components                                                                                                                                                                                                                                                                                                                                                                                                                             |
| Note                | For outdoor siting, we generally recommend a rain canopy above the housing or above the gap between the door and the housing, in order to protect against water and UV radiation  Testing of IP protection categories for water protection (2nd code number to IEC 60 529) cannot be compared with an enclosure sited outdoors or under similar conditions  Additional measures should be implemented depending on the environmental conditions |
| Suitable for        | Enclosure type: CM<br>Width: = 1,000 mm<br>Depth: = 400 mm                                                                                                                                                                                                                                                                                                                                                                                      |
| Packaging unit      | 1 pc(s).                                                                                                                                                                                                                                                                                                                                                                                                                                        |
|                     |                                                                                                                                                                                                                                                                                                                                                                                                                                                 |