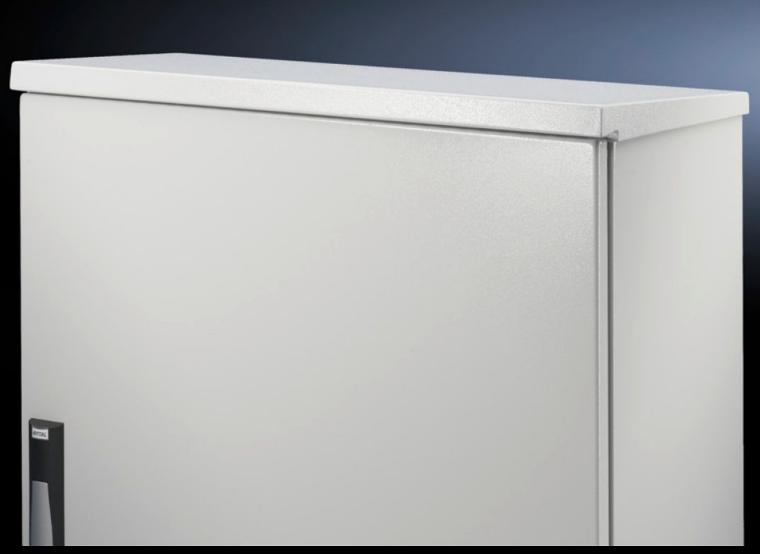

## CM 5001.350 - Rain Canopies, Carbon Steel for CM

Reliable protection for outdoor installation – with water run-off to the rear. Material: Carbon steel, spray finished.

#### **Features**

| Model No.           | CM 5001.350                                                                                                                                                                                                                                                                                                                                                                                                                                     |
|---------------------|-------------------------------------------------------------------------------------------------------------------------------------------------------------------------------------------------------------------------------------------------------------------------------------------------------------------------------------------------------------------------------------------------------------------------------------------------|
| Product description | Reliable protection for outdoor siting – with water run-off to the rear. Easy to retro-fit.                                                                                                                                                                                                                                                                                                                                                     |
| Material            | Carbon steel                                                                                                                                                                                                                                                                                                                                                                                                                                    |
| Surface finish      | Powder-coated, textured paint                                                                                                                                                                                                                                                                                                                                                                                                                   |
| Color               | RAL 7035                                                                                                                                                                                                                                                                                                                                                                                                                                        |
| Supply includes     | Assembly components                                                                                                                                                                                                                                                                                                                                                                                                                             |
| Note                | For outdoor siting, we generally recommend a rain canopy above the housing or above the gap between the door and the housing, in order to protect against water and UV radiation  Testing of IP protection categories for water protection (2nd code number to IEC 60 529) cannot be compared with an enclosure sited outdoors or under similar conditions  Additional measures should be implemented depending on the environmental conditions |
| Suitable for        | Enclosure type: CM<br>Width: = 1,000 mm<br>Depth: = 400 mm                                                                                                                                                                                                                                                                                                                                                                                      |
| Packaging unit      | 1 pc(s).                                                                                                                                                                                                                                                                                                                                                                                                                                        |
|                     |                                                                                                                                                                                                                                                                                                                                                                                                                                                 |