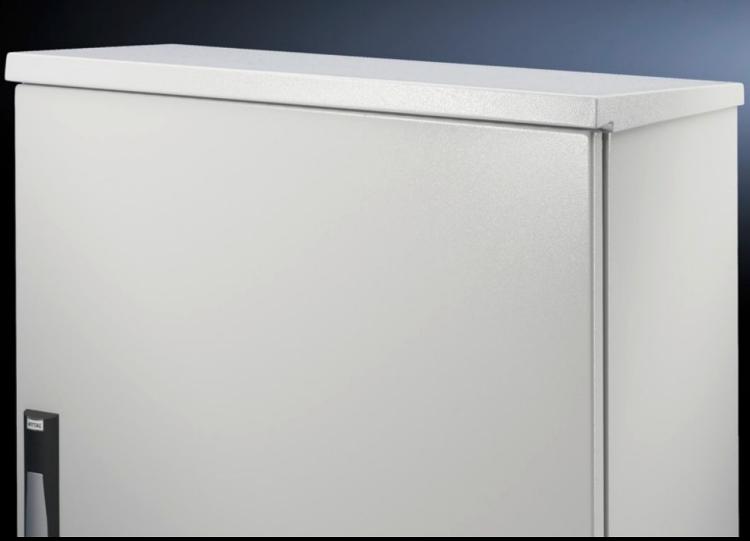

## CM 5001.360 - Rain Canopies, Carbon Steel for CM

Reliable protection for outdoor installation – with water run-off to the rear. Material: Carbon steel, spray finished.

#### **Features**

| Model No.           | CM 5001.360                                                                                                                                                                                                                                                                                                                                                                                                                                     |
|---------------------|-------------------------------------------------------------------------------------------------------------------------------------------------------------------------------------------------------------------------------------------------------------------------------------------------------------------------------------------------------------------------------------------------------------------------------------------------|
| Product description | Reliable protection for outdoor siting – with water run-off to the rear. Easy to retro-fit.                                                                                                                                                                                                                                                                                                                                                     |
| Material            | Carbon steel                                                                                                                                                                                                                                                                                                                                                                                                                                    |
| Surface finish      | Powder-coated, textured paint                                                                                                                                                                                                                                                                                                                                                                                                                   |
| Color               | RAL 7035                                                                                                                                                                                                                                                                                                                                                                                                                                        |
| Supply includes     | Assembly components                                                                                                                                                                                                                                                                                                                                                                                                                             |
| Note                | For outdoor siting, we generally recommend a rain canopy above the housing or above the gap between the door and the housing, in order to protect against water and UV radiation  Testing of IP protection categories for water protection (2nd code number to IEC 60 529) cannot be compared with an enclosure sited outdoors or under similar conditions  Additional measures should be implemented depending on the environmental conditions |
| Suitable for        | Enclosure type: CM<br>Width: = 1,200 mm<br>Depth: = 400 mm                                                                                                                                                                                                                                                                                                                                                                                      |
| Packaging unit      | 1 pc(s).                                                                                                                                                                                                                                                                                                                                                                                                                                        |
| Net weight          | 9.643                                                                                                                                                                                                                                                                                                                                                                                                                                           |
|                     |                                                                                                                                                                                                                                                                                                                                                                                                                                                 |