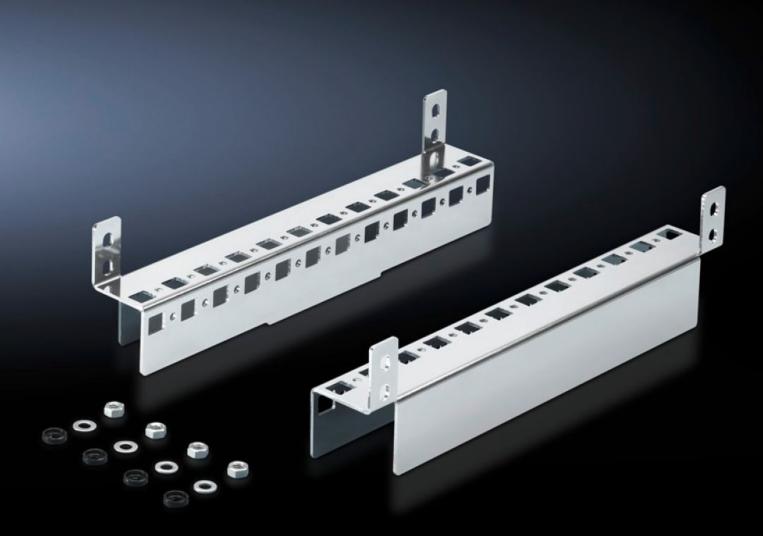

## CM 5001.371 - Base configuration rail for TP

Mounted in the housing depth on the available threaded bolts, no machining required. System punchings on two sides. Provides additional mounting options.

## Features

| Model No.             | CM 5001.371                                                                                                                                                     |
|-----------------------|-----------------------------------------------------------------------------------------------------------------------------------------------------------------|
| Product description   | Mounted in the housing depth on the available threaded bolts, no<br>machining required. System punchings on two sides. Provides<br>additional mounting options. |
| Material              | Carbon steel                                                                                                                                                    |
| Surface finish        | Zinc-plated                                                                                                                                                     |
| Supply includes       | Assembly components                                                                                                                                             |
| Suitable for          | Enclosure type: TP<br>Depth: = 300 mm                                                                                                                           |
| Packaging unit        | 2 pc(s).                                                                                                                                                        |
| Net weight            | 0.6                                                                                                                                                             |
| Gross weight          | 0.687                                                                                                                                                           |
| Customs tariff number | 73269098                                                                                                                                                        |
| EAN                   | 4028177620605                                                                                                                                                   |
| ETIM 9                | EC002625                                                                                                                                                        |
| ETIM 8                | EC002625                                                                                                                                                        |
| ECLASS 8.0            | 27189234                                                                                                                                                        |