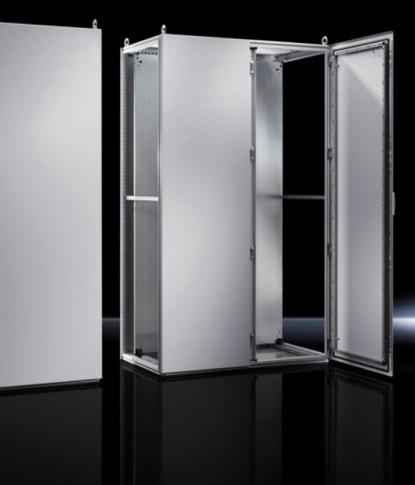

## TS 5050.065 - Rear panel for VX SE, TS

## Features

| Model No.       | TS 5050.065                             |
|-----------------|-----------------------------------------|
| Surface finish  | Powder-coated                           |
| Color           | RAL 7035                                |
| Supply includes | Rear panel<br>Assembly components (set) |
| Dimensions      | Width: 800 mm<br>Height: 2,000 mm       |
| Packaging unit  | 1 pc(s).                                |
| Net weight      | 19.8                                    |
| Gross weight    | 34.5                                    |
| EAN             | 4028177701656                           |
| ETIM 9          | EC002524                                |
| ETIM 8          | EC002524                                |
| ECLASS 8.0      | 27182101                                |
|                 |                                         |