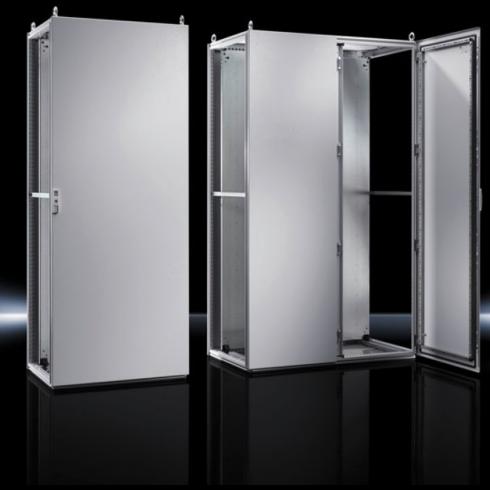

## TS 5050.119 - Rear panel for VX SE, TS

## **Features**

| Model No.       | TS 5050.119                          |
|-----------------|--------------------------------------|
| Surface finish  | Powder-coated                        |
| Color           | RAL 7035                             |
| Supply includes | Rear panel Assembly components (set) |
| Dimensions      | Width: 800 mm<br>Height: 1,400 mm    |
| Packaging unit  | 1 pc(s).                             |
| Net weight      | 13.44                                |
| Gross weight    | 23                                   |
| EAN             | 4028177650091                        |
| ETIM 9          | EC002524                             |
| ETIM 8          | EC002524                             |
| ECLASS 8.0      | 27182101                             |
|                 |                                      |