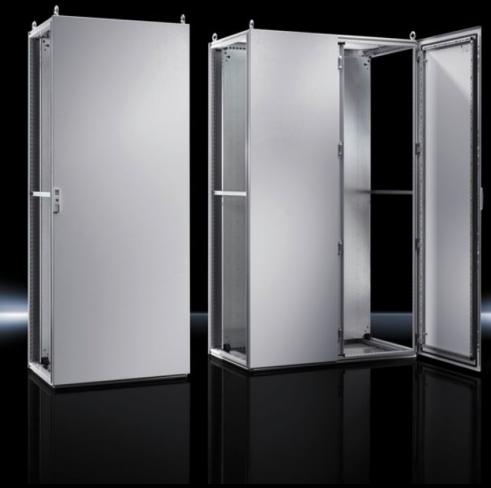

## TS 5050.121 - Rear panel for VX SE, TS

## **Features**

| Model No.       | TS 5050.121                          |
|-----------------|--------------------------------------|
| Surface finish  | Powder-coated                        |
| Color           | RAL 7035                             |
| Supply includes | Rear panel Assembly components (set) |
| Dimensions      | Width: 800 mm<br>Height: 1,800 mm    |
| Packaging unit  | 1 pc(s).                             |
| Net weight      | 18                                   |
| Gross weight    | 33                                   |
| EAN             | 4028177650114                        |
| ETIM 9          | EC002524                             |
| ETIM 8          | EC002524                             |
| ECLASS 8.0      | 27182101                             |
|                 |                                      |