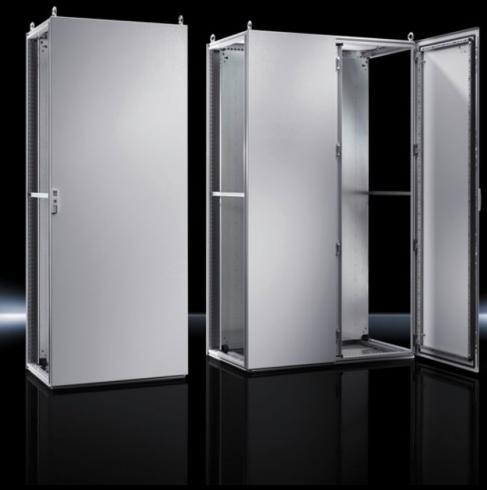

## TS 5050.122 - Rear panel for VX SE, TS

## **Features**

| Model No.       | TS 5050.122                          |
|-----------------|--------------------------------------|
| Surface finish  | Powder-coated                        |
| Color           | RAL 7035                             |
| Supply includes | Rear panel Assembly components (set) |
| Dimensions      | Width: 800 mm<br>Height: 2,200 mm    |
| Packaging unit  | 1 pc(s).                             |
| Net weight      | 21                                   |
| Gross weight    | 36                                   |
| EAN             | 4028177650121                        |
| ETIM 9          | EC002524                             |
| ETIM 8          | EC002524                             |
| ECLASS 8.0      | 27182101                             |