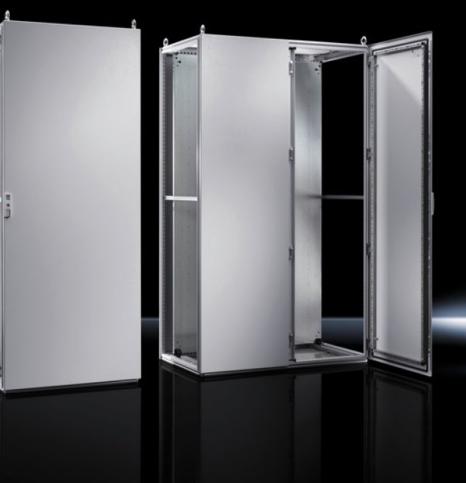

## TS 5050.123 - Rear panel for VX SE, TS

## Features

| Model No.TS 5050.123Surface finishPowder-coatedColorRAL 7035Supply includesRear panel<br>Assembly components (set)DimensionsWidth: 600 mm<br>Height: 1,200 mmPackaging unit1 pc(s).Net weight9Gross weight19EAN4028177650138ETIM 9EC002524ETIM 8EC002524ECLASS 8.027182101 |                 |               |
|----------------------------------------------------------------------------------------------------------------------------------------------------------------------------------------------------------------------------------------------------------------------------|-----------------|---------------|
| ColorRAL 7035Supply includesRear panel<br>Assembly components (set)DimensionsWidth: 600 mm<br>Height: 1,200 mmPackaging unit1 pc(s).Net weight9Gross weight19EAN4028177650138ETIM 9EC002524ETIM 8EC002524                                                                  | Model No.       | TS 5050.123   |
| Supply includesRear panel<br>Assembly components (set)DimensionsWidth: 600 mm<br>Height: 1,200 mmPackaging unit1 pc(s).Net weight9Gross weight19EAN4028177650138ETIM 9EC002524ETIM 8EC002524                                                                               | Surface finish  | Powder-coated |
| Assembly components (set)DimensionsWidth: 600 mm<br>Height: 1,200 mmPackaging unit1 pc(s).Net weight9Gross weight19EAN4028177650138ETIM 9EC002524ETIM 8EC002524                                                                                                            | Color           | RAL 7035      |
| Height: 1,200 mmPackaging unit1 pc(s).Net weight9Gross weight19EAN4028177650138ETIM 9EC002524ETIM 8EC002524                                                                                                                                                                | Supply includes |               |
| Net weight9Gross weight19EAN4028177650138ETIM 9EC002524ETIM 8EC002524                                                                                                                                                                                                      | Dimensions      |               |
| Gross weight   19     EAN   4028177650138     ETIM 9   EC002524     ETIM 8   EC002524                                                                                                                                                                                      | Packaging unit  | 1 pc(s).      |
| EAN 4028177650138   ETIM 9 EC002524   ETIM 8 EC002524                                                                                                                                                                                                                      | Net weight      | 9             |
| ETIM 9 EC002524<br>ETIM 8 EC002524                                                                                                                                                                                                                                         | Gross weight    | 19            |
| ETIM 8 EC002524                                                                                                                                                                                                                                                            | EAN             | 4028177650138 |
|                                                                                                                                                                                                                                                                            | ETIM 9          | EC002524      |
| ECLASS 8.0 27182101                                                                                                                                                                                                                                                        | ETIM 8          | EC002524      |
|                                                                                                                                                                                                                                                                            | ECLASS 8.0      | 27182101      |