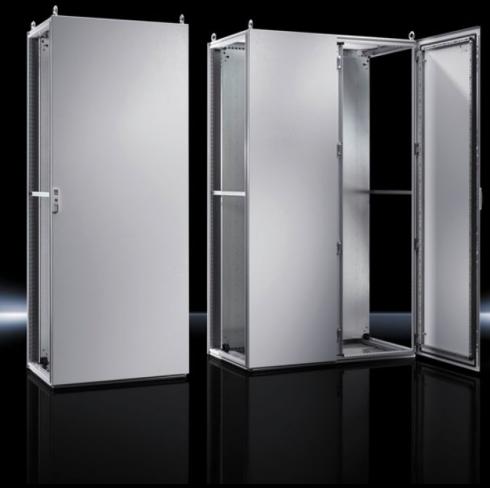

## TS 5050.124 - Rear panel for VX SE, TS

## **Features**

| Model No.       | TS 5050.124                          |
|-----------------|--------------------------------------|
| Surface finish  | Powder-coated                        |
| Color           | RAL 7035                             |
| Supply includes | Rear panel Assembly components (set) |
| Dimensions      | Width: 600 mm<br>Height: 1,400 mm    |
| Packaging unit  | 1 pc(s).                             |
| Net weight      | 10                                   |
| Gross weight    | 20                                   |
| EAN             | 4028177650145                        |
| ETIM 9          | EC002524                             |
| ETIM 8          | EC002524                             |
| ECLASS 8.0      | 27182101                             |