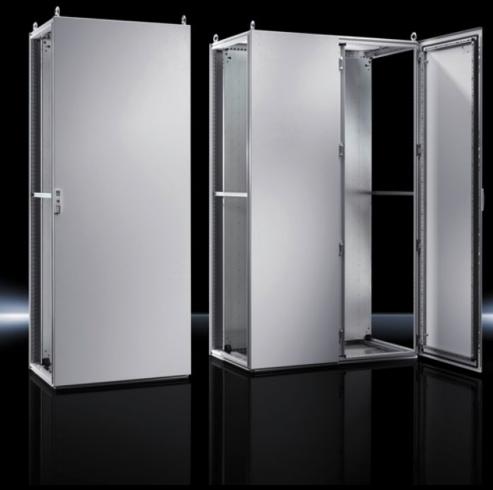

## TS 5050.125 - Rear panel for VX SE, TS

## **Features**

| Model No.       | TS 5050.125                          |
|-----------------|--------------------------------------|
| Surface finish  | Powder-coated                        |
| Color           | RAL 7035                             |
| Supply includes | Rear panel Assembly components (set) |
| Dimensions      | Width: 600 mm<br>Height: 1,600 mm    |
| Packaging unit  | 1 pc(s).                             |
| Net weight      | 12                                   |
| Gross weight    | 26                                   |
| EAN             | 4028177650152                        |
| ETIM 9          | EC002524                             |
| ETIM 8          | EC002524                             |
| ECLASS 8.0      | 27182101                             |
|                 |                                      |