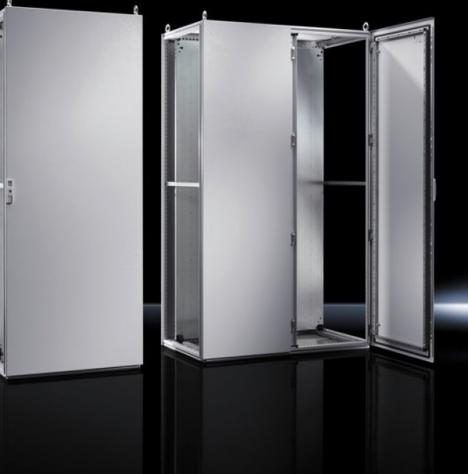

## TS 5050.127 - Rear panel for VX SE, TS

## Features

| Model No.       | TS 5050.127                             |
|-----------------|-----------------------------------------|
| Surface finish  | Powder-coated                           |
| Color           | RAL 7035                                |
| Supply includes | Rear panel<br>Assembly components (set) |
| Dimensions      | Width: 600 mm<br>Height: 2,000 mm       |
| Packaging unit  | 1 pc(s).                                |
| Net weight      | 14.5                                    |
| Gross weight    | 29.5                                    |
| EAN             | 4028177650176                           |
| ETIM 9          | EC002524                                |
| ETIM 8          | EC002524                                |
| ECLASS 8.0      | 27182101                                |
|                 |                                         |