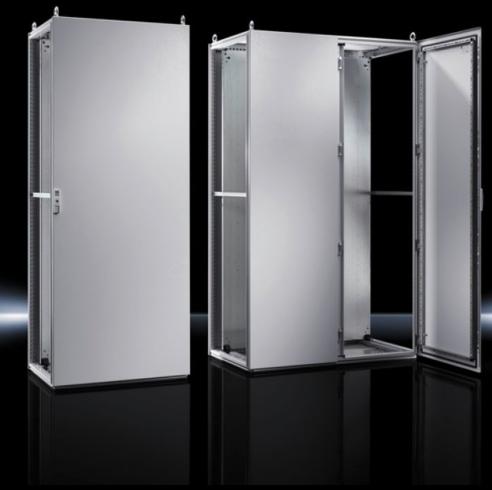

## TS 5050.129 - Rear panel for VX SE, TS

## **Features**

| Model No.       | TS 5050.129                          |
|-----------------|--------------------------------------|
| Surface finish  | Powder-coated                        |
| Color           | RAL 7035                             |
| Supply includes | Rear panel Assembly components (set) |
| Dimensions      | Width: 1,000 mm<br>Height: 1,800 mm  |
| Packaging unit  | 1 pc(s).                             |
| Net weight      | 22.5                                 |
| Gross weight    | 33                                   |
| EAN             | 4028177650190                        |
| ETIM 9          | EC002524                             |
| ETIM 8          | EC002524                             |
| ECLASS 8.0      | 27182101                             |
|                 |                                      |