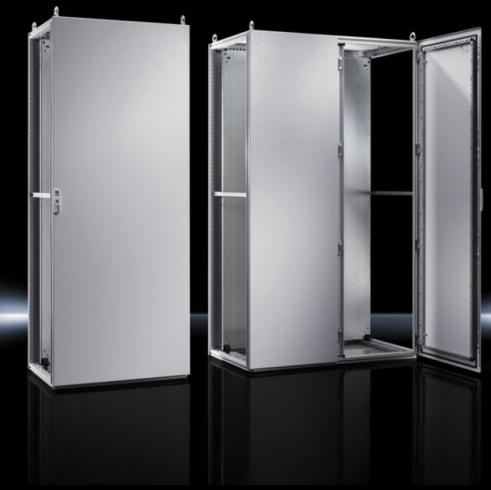

## TS 5050.130 - Rear panel for VX SE, TS

## **Features**

| Model No.       | TS 5050.130                          |
|-----------------|--------------------------------------|
| Surface finish  | Powder-coated                        |
| Color           | RAL 7035                             |
| Supply includes | Rear panel Assembly components (set) |
| Dimensions      | Width: 1,000 mm<br>Height: 2,000 mm  |
| Packaging unit  | 1 pc(s).                             |
| Net weight      | 24.6                                 |
| Gross weight    | 35                                   |
| EAN             | 4028177650206                        |
| ETIM 9          | EC002524                             |
| ETIM 8          | EC002524                             |
| ECLASS 8.0      | 27182101                             |
|                 |                                      |