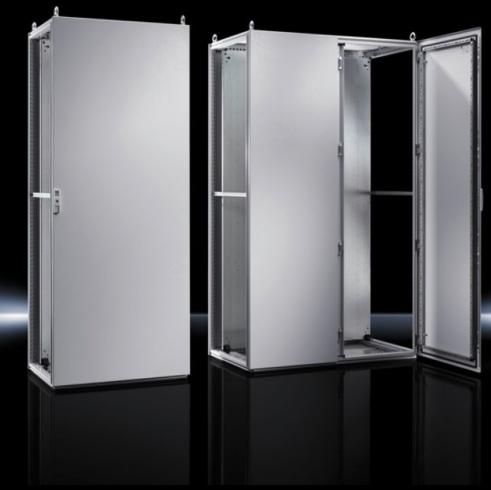

## TS 5050.133 Rear panel

State: 2025-07-15 (Source: rittal.com/ca-en)

## TS 5050.133 - Rear panel for VX SE, TS

## **Features**

| Model No.       | TS 5050.133                          |
|-----------------|--------------------------------------|
| Surface finish  | Powder-coated                        |
| Color           | RAL 7035                             |
| Supply includes | Rear panel Assembly components (set) |
| Dimensions      | Width: 1,200 mm<br>Height: 1,600 mm  |
| Packaging unit  | 1 pc(s).                             |
| Net weight      | 25                                   |
| Gross weight    | 35                                   |
| EAN             | 4028177650237                        |
| ETIM 9          | EC002524                             |
| ETIM 8          | EC002524                             |
| ECLASS 8.0      | 27182101                             |