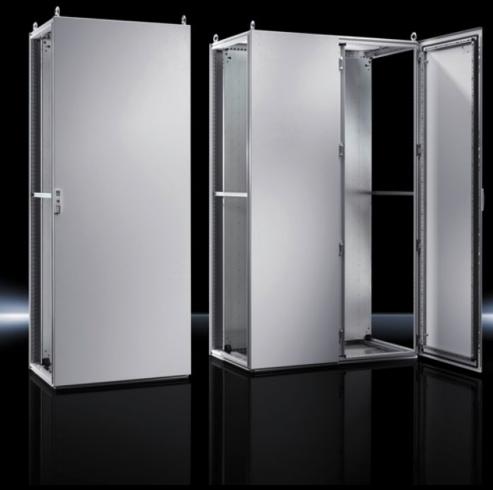

## TS 5050.135 - Rear panel for VX SE, TS

## **Features**

| Model No.       | TS 5050.135                             |
|-----------------|-----------------------------------------|
| Surface finish  | Powder-coated                           |
| Color           | RAL 7035                                |
| Supply includes | Rear panel<br>Assembly components (set) |
| Dimensions      | Width: 1,200 mm<br>Height: 2,000 mm     |
| Packaging unit  | 1 pc(s).                                |
| Net weight      | 29.5                                    |
| Gross weight    | 40                                      |
| EAN             | 4028177650251                           |
| ETIM 9          | EC002524                                |
| ETIM 8          | EC002524                                |
| ECLASS 8.0      | 27182101                                |