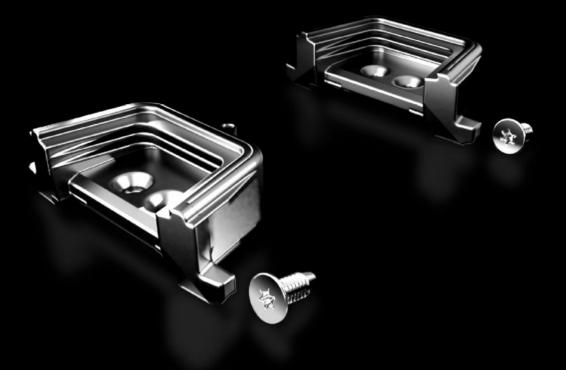

## TS 5050.149 - Adjacent door lock component for two-door TS

## Features

| Model No.             | TS 5050.149                            |
|-----------------------|----------------------------------------|
| Supply includes       | Lock components<br>Assembly components |
| Packaging unit        | 2 pc(s).                               |
| Customs tariff number | 83015000                               |
| EAN                   | 4028177650398                          |
| ETIM 9                | EC002626                               |
| ETIM 8                | EC002626                               |
| ECLASS 8.0            | 27189266                               |
|                       |                                        |