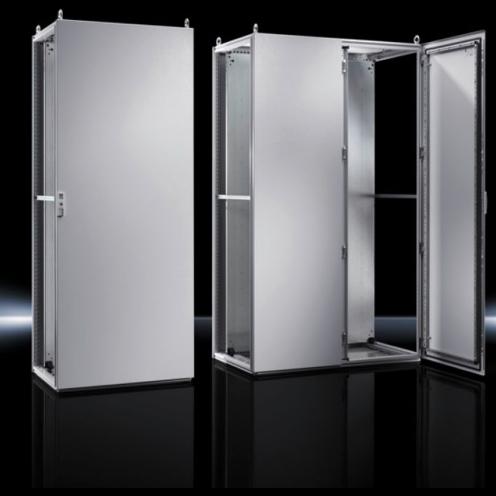

## TS 5050.425 - Single door for TS

## **Features**

| Model No.       | TS 5050.425                                |
|-----------------|--------------------------------------------|
| Surface finish  | Powder-coated                              |
| Color           | RAL 7035                                   |
| Supply includes | Door<br>Locking rod with double-bit insert |
| Dimensions      | Width: 400 mm<br>Height: 2,000 mm          |
| Packaging unit  | 1 pc(s).                                   |
| Net weight      | 15                                         |
| Gross weight    | 28                                         |
| EAN             | 4028177702011                              |
| ETIM 9          | EC000747                                   |
| ETIM 8          | EC000747                                   |
| ECLASS 8.0      | 27182204                                   |
|                 |                                            |