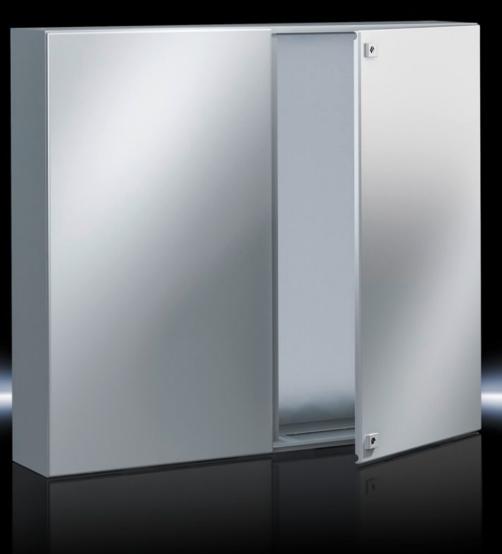

## AE 5050.471 - Door, right for two-door AE

## Features

| Model No.      | AE 5050.471                                                  |
|----------------|--------------------------------------------------------------|
| Material       | Carbon steel                                                 |
| Surface finish | dipcoat-primed, powder-coated on the outside, textured paint |
| Color          | RAL 7035                                                     |
| Dimensions     | Width: 500 mm                                                |
|                | Height: 760 mm                                               |
| Suitable for   | Width: 1,000 mm                                              |
|                | Height: 760 mm                                               |
| Packaging unit | 1 pc(s).                                                     |
| Net weight     | 6.9                                                          |
| Gross weight   | 7.9                                                          |
| EAN            | 4028177708563                                                |
| ETIM 9         | EC000261                                                     |
| ECLASS 8.0     | 27180101                                                     |
|                |                                                              |