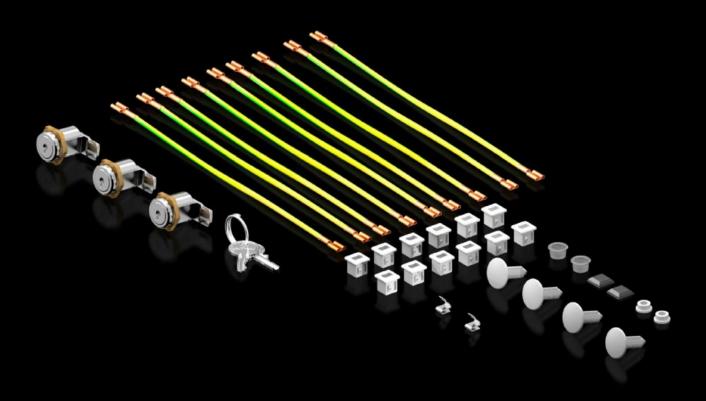

## DK 5050.587 - Accessory bag for FlatBox

## Spare parts available: Accessory bag