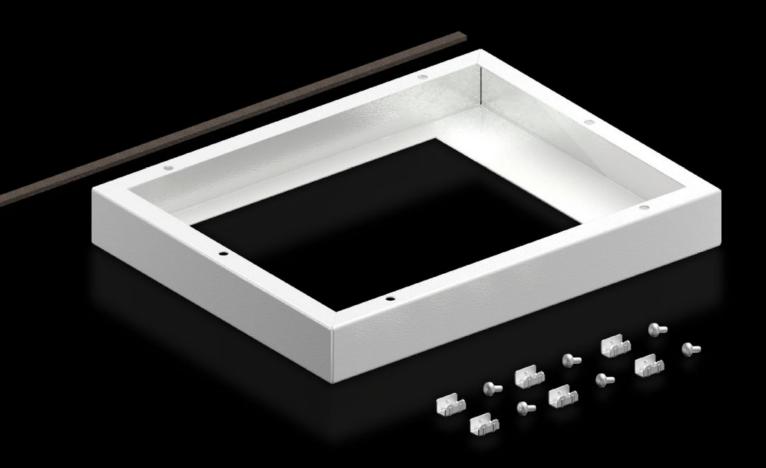

## SK 5050.700 - Adapter frame for roof-mounted fan

For mounting new generation roof ventilators on roof plates with existing cutout. With cutout W x D 258 x 258 mm.

## **Features**

| Model No.             | SK 5050.700   |
|-----------------------|---------------|
| Supply includes       | Fasteners     |
| Mounting cut-out      | Width:258 mm  |
|                       | Depth:258 mm  |
| Dimensions            | Width: 385 mm |
|                       | Height: 50 mm |
|                       | Depth: 305 mm |
| Packaging unit        | 1 pc(s).      |
| Net weight            | 2.14          |
| Gross weight          | 2.34          |
| Customs tariff number | 73269098      |
| EAN                   | 4028177951952 |
| ETIM 9                | EC000320      |
| ECLASS 8.0            | 29170101      |