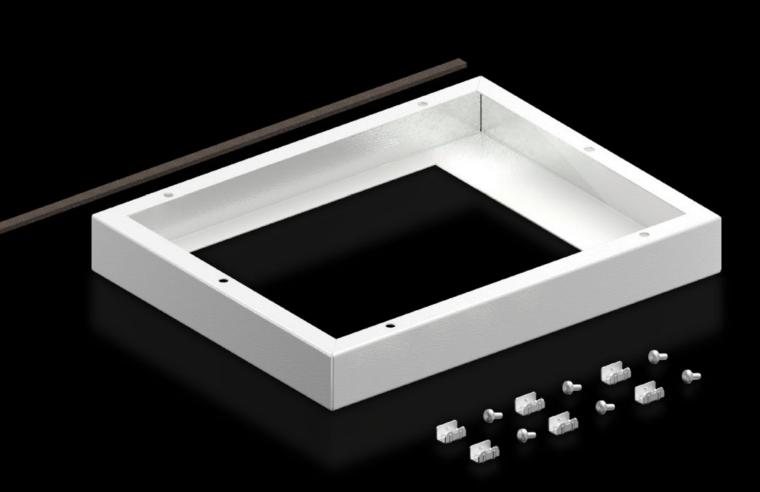

## SK 5050.702 - Adapter frame for roof-mounted fan

For mounting new generation roof ventilators on roof plates with existing cutout. With cutout W x D 258 x 258 mm.

## Features

| Model No.             | SK 5050.702   |
|-----------------------|---------------|
| Supply includes       | Fasteners     |
| Mounting cut-out      | Width:258 mm  |
|                       | Depth:258 mm  |
| Dimensions            | Width: 530 mm |
|                       | Height: 50 mm |
|                       | Depth: 430 mm |
| Packaging unit        | 1 pc(s).      |
| Net weight            | 3.72          |
| Gross weight          | 3.92          |
| Customs tariff number | 73269098      |
| EAN                   | 4028177951938 |
| ETIM 9                | EC000320      |
| ECLASS 8.0            | 29170101      |
|                       |               |