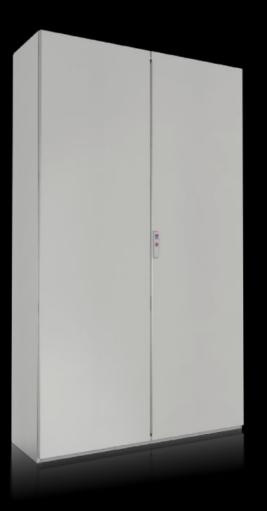

## VX 5050.808 - Door, right for VX, VX IT, SE, TP, PC, IW

## Features

| Model No.       | VX 5050.808                                    |
|-----------------|------------------------------------------------|
| Material        | Carbon steel                                   |
| Surface finish  | Powder-coated                                  |
| Color           | RAL 7035                                       |
| Supply includes | Locking rod, complete<br>Lock: 3 mm double-bit |
| Packaging unit  | 1 pc(s).                                       |
| Net weight      | 27.2                                           |
| Gross weight    | 36.98                                          |
| EAN             | 4028177970618                                  |
|                 |                                                |