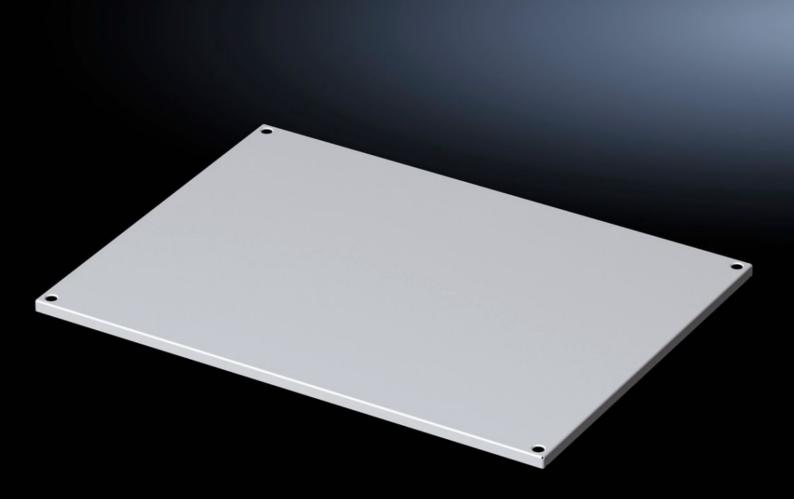

## VX 5051.053 - Roof plate for VX

## Features

| Model No.      | VX 5051.053                                                  |
|----------------|--------------------------------------------------------------|
| Material       | Carbon steel                                                 |
| Surface finish | dipcoat-primed, powder-coated on the outside, textured paint |
| Color          | RAL 7035                                                     |
| Suitable for   | Enclosure type: VX                                           |
|                | Width: 400 mm                                                |
|                | Depth: 500 mm                                                |
| Packaging unit | 1 pc(s).                                                     |
| Net weight     | 2.2                                                          |
| Gross weight   | 4.2                                                          |
| EAN            | 4028177928077                                                |
| ETIM 9         | EC000744                                                     |
| ETIM 8         | EC000261                                                     |
| ECLASS 8.0     | 27182405                                                     |
|                |                                                              |