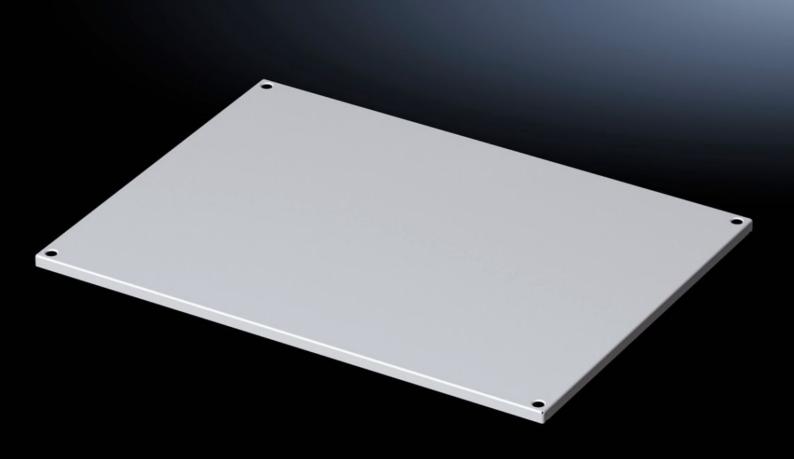

## VX 5051.059 - Roof plate for VX

## Features

| Model No.      | VX 5051.059                                                  |
|----------------|--------------------------------------------------------------|
| Material       | Carbon steel                                                 |
| Surface finish | dipcoat-primed, powder-coated on the outside, textured paint |
| Color          | RAL 7035                                                     |
| Suitable for   | Enclosure type: VX                                           |
|                | Width: 800 mm                                                |
|                | Depth: 400 mm                                                |
| Packaging unit | 1 pc(s).                                                     |
| Net weight     | 3.6                                                          |
| Gross weight   | 5.6                                                          |
| EAN            | 4028177928015                                                |
| ETIM 9         | EC000744                                                     |
| ETIM 8         | EC000261                                                     |
| ECLASS 8.0     | 27182405                                                     |
|                |                                                              |