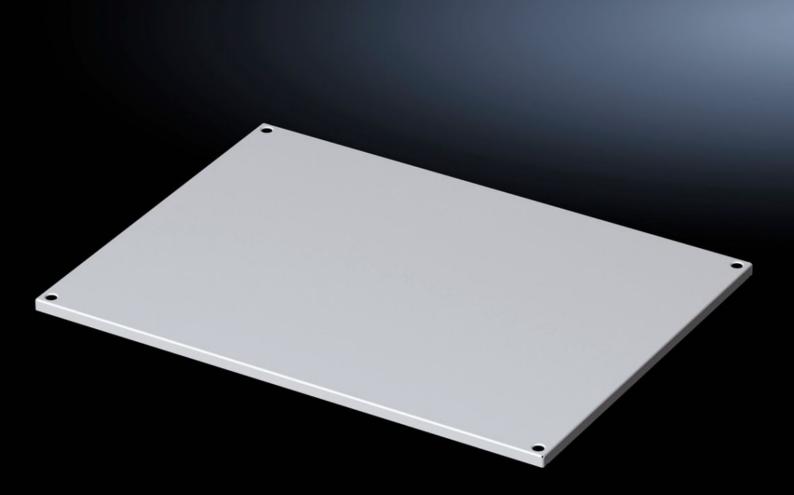

## VX 5051.060 - Roof plate for VX

## Features

| Model No.      | VX 5051.060                                                  |
|----------------|--------------------------------------------------------------|
| Material       | Carbon steel                                                 |
| Surface finish | dipcoat-primed, powder-coated on the outside, textured paint |
| Color          | RAL 7035                                                     |
| Suitable for   | Enclosure type: VX                                           |
|                | Width: 800 mm                                                |
|                | Depth: 500 mm                                                |
| Packaging unit | 1 pc(s).                                                     |
| Net weight     | 4.6                                                          |
| Gross weight   | 6.6                                                          |
| EAN            | 4028177928008                                                |
| ETIM 9         | EC000744                                                     |
| ETIM 8         | EC000261                                                     |
| ECLASS 8.0     | 27182405                                                     |
|                |                                                              |