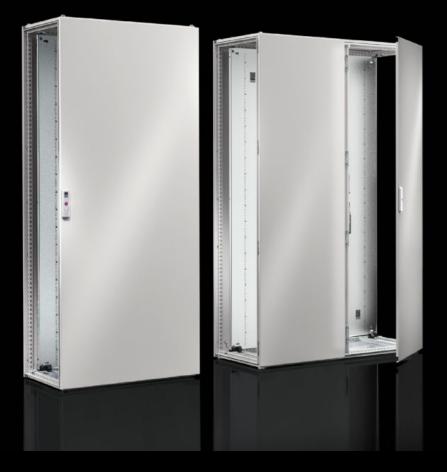

Faster – better – everywhere.





## VX 5051.066 Rear panel

State: 2025-09-11 (Source: rittal.com/ca-en)



IT INFRASTRUCTURE SOFTWARE & SERVICES

ENCLOSURES POWER DISTRIBUTION CLIMATE CONTROL

FRIEDHELM LOH GROUP

## VX 5051.066 - Rear panel for VX

## Features

| Model No.      | VX 5051.066                                                  |
|----------------|--------------------------------------------------------------|
| Material       | Carbon steel                                                 |
| Surface finish | dipcoat-primed, powder-coated on the outside, textured paint |
| Color          | RAL 7035                                                     |
| Suitable for   | Enclosure type: VX                                           |
|                | Width: 1,200 mm