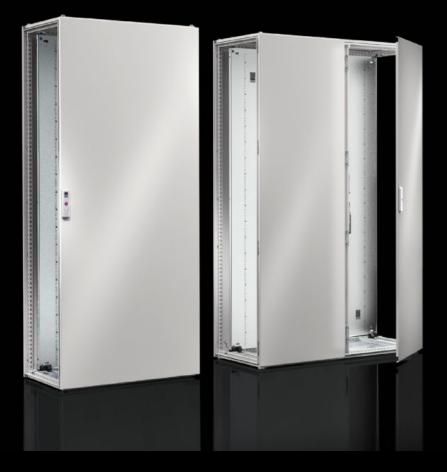

## VX 5051.068 - Rear panel for VX

## Features

| Model No.      | VX 5051.068                                                  |
|----------------|--------------------------------------------------------------|
| Material       | Carbon steel                                                 |
| Surface finish | dipcoat-primed, powder-coated on the outside, textured paint |
| Color          | RAL 7035                                                     |
| Suitable for   | Enclosure type: VX                                           |
|                | Width: 1,200 mm                                              |
|                | Height: = 1,400 mm                                           |
| Packaging unit | 1 pc(s).                                                     |
| Net weight     | 19.8                                                         |
| Gross weight   | 36.32                                                        |
| EAN            | 4028177927926                                                |
| ETIM 9         | EC002524                                                     |
| ECLASS 8.0     | 27182101                                                     |
|                |                                                              |