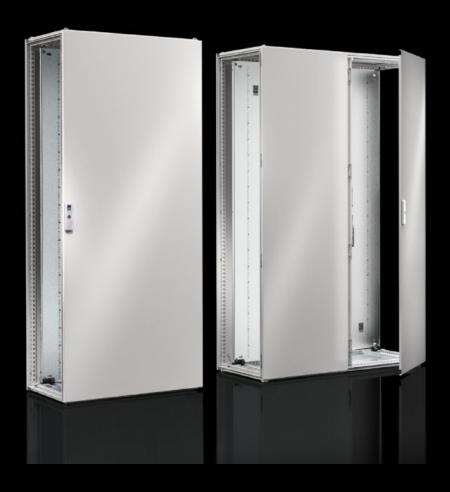

## VX 5051.070 - Rear panel for VX

## Features

| Model No.      | VX 5051.070                                                  |
|----------------|--------------------------------------------------------------|
| Material       | Carbon steel                                                 |
| Surface finish | dipcoat-primed, powder-coated on the outside, textured paint |
| Color          | RAL 7035                                                     |
| Suitable for   | Enclosure type: VX<br>Width: 1,200 mm<br>Height: 1,800 mm    |
| Packaging unit | 1 pc(s).                                                     |
| Net weight     | 26.8                                                         |
| Gross weight   | 48.04                                                        |
| EAN            | 4028177927902                                                |
| ETIM 9         | EC002524                                                     |
| ECLASS 8.0     | 27182101                                                     |