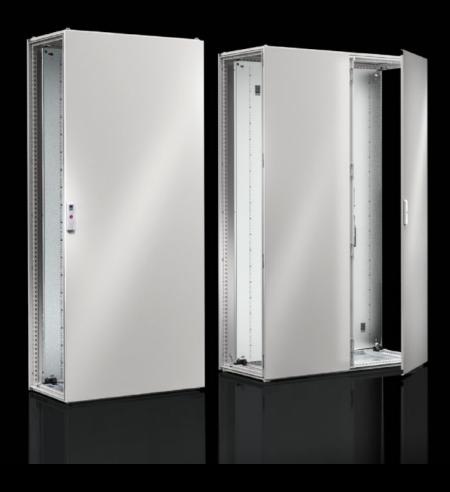

## VX 5051.076 Rear panel

State: 2025-09-12 (Source: rittal.com/ca-en)

## VX 5051.076 - Rear panel for VX

## Features

| Model No.      | VX 5051.076                                                  |
|----------------|--------------------------------------------------------------|
| Material       | Carbon steel                                                 |
| Surface finish | dipcoat-primed, powder-coated on the outside, textured paint |
| Color          | RAL 7035                                                     |
| Suitable for   | Enclosure type: VX<br>Width: 600 mm<br>Height: 1,400 mm      |
| Packaging unit | 1 pc(s).                                                     |
| Net weight     | 10                                                           |
| Gross weight   | 18.26                                                        |
| EAN            | 4028177927841                                                |
| ETIM 9         | EC002524                                                     |
| ECLASS 8.0     | 27182101                                                     |