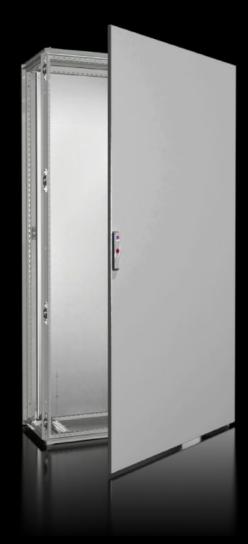

## VX 5051.101 - Single door for VX

## Features

| Model No.       | VX 5051.101                                                  |
|-----------------|--------------------------------------------------------------|
| Material        | Carbon steel                                                 |
| Surface finish  | dipcoat-primed, powder-coated on the outside, textured paint |
| Color           | RAL 7035                                                     |
| Supply includes | Locking rod, complete  Lock: 3 mm double-bit                 |
| Suitable for    | Enclosure type: VX<br>Width: 800 mm<br>Height: 1,800 mm      |
| Packaging unit  | 1 pc(s).                                                     |
| Net weight      | 28.15                                                        |
| Gross weight    | 29                                                           |
| EAN             | 4028177927599                                                |
| ETIM 9          | EC000747                                                     |
| ETIM 8          | EC000261                                                     |
| ECLASS 8.0      | 27182204                                                     |
|                 |                                                              |