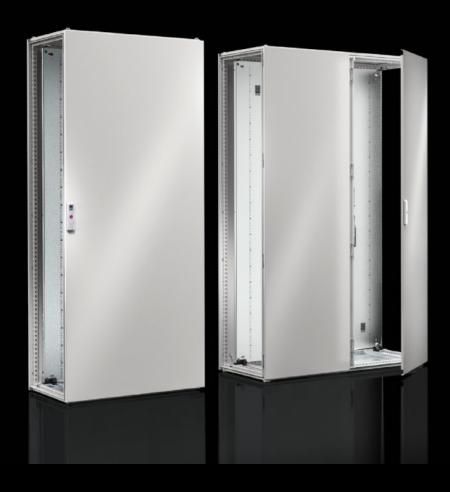

## VX 5051.103 - Door, right for two-door VX

## Features

| Model No.       | VX 5051.103                                                  |
|-----------------|--------------------------------------------------------------|
| Material        | Carbon steel                                                 |
| Surface finish  | dipcoat-primed, powder-coated on the outside, textured paint |
| Color           | RAL 7035                                                     |
| Supply includes | Locking rod, complete  Lock: 3 mm double-bit                 |
| Dimensions      | Width: 500 mm<br>Height: 1,800 mm                            |
| Suitable for    | Enclosure type: VX                                           |
| Packaging unit  | 1 pc(s).                                                     |
| Net weight      | 18.2                                                         |
| Gross weight    | 27.05                                                        |
| EAN             | 4028177927575                                                |
| ETIM 9          | EC000747                                                     |
| ECLASS 8.0      | 27182204                                                     |