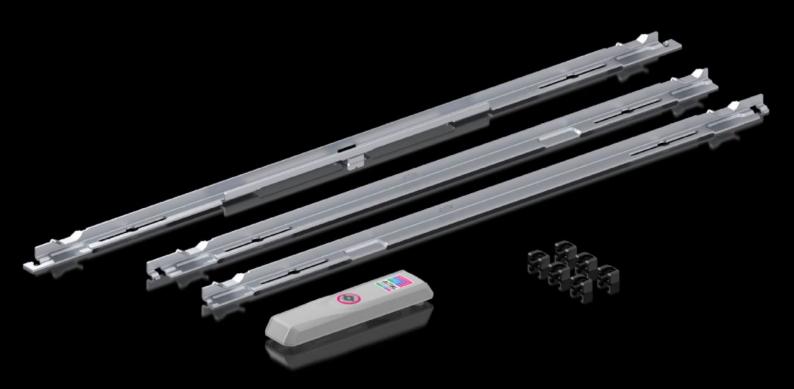

## VX 5051.112 - Locking rod for VX

## **Features**

| Model No.       | VX 5051.112                    |  |
|-----------------|--------------------------------|--|
| Supply includes | Locking rod, complete          |  |
|                 | Lock plate                     |  |
|                 | Lock, incl. double-bit insert  |  |
|                 | Lock: 3 mm double-bit          |  |
|                 | Mounting element, locking rod  |  |
| Suitable for    | Enclosure type: VX single-door |  |
|                 | VX double-door, main door      |  |
|                 | Height: 1,400 mm               |  |
| Packaging unit  | 1 pc(s).                       |  |
| Net weight      | 2                              |  |
| Gross weight    | 3                              |  |
| EAN             | 4028177927483                  |  |
| ETIM 9          | EC000747                       |  |
| ECLASS 8.0      | 27409217                       |  |
|                 |                                |  |