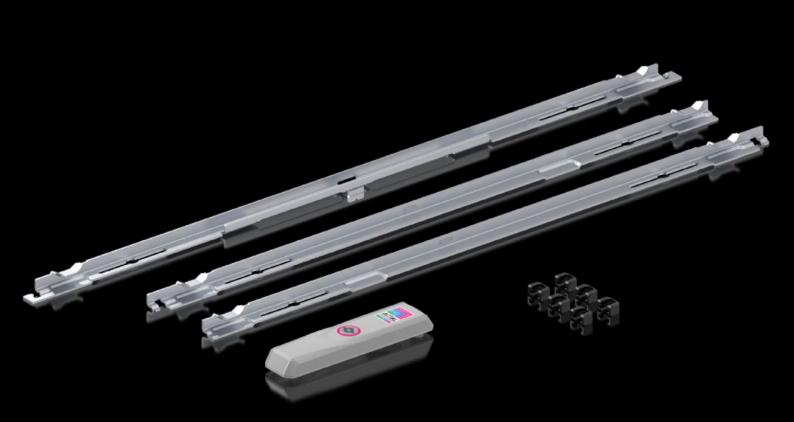

## VX 5051.113 - Locking rod for VX

## Features

| Model No.       | VX 5051.113                    |
|-----------------|--------------------------------|
| Supply includes | Locking rod, complete          |
|                 | Lock plate                     |
|                 | Lock, incl. double-bit insert  |
|                 | Lock: 3 mm double-bit          |
|                 | Mounting element, locking rod  |
| Suitable for    | Enclosure type: VX single-door |
|                 | VX double-door, main door      |
|                 | Height: 1,600 mm               |
| Packaging unit  | 1 pc(s).                       |
| Net weight      | 2                              |
| Gross weight    | 3                              |
| EAN             | 4028177927476                  |
| ETIM 9          | EC000747                       |
| ECLASS 8.0      | 27409217                       |