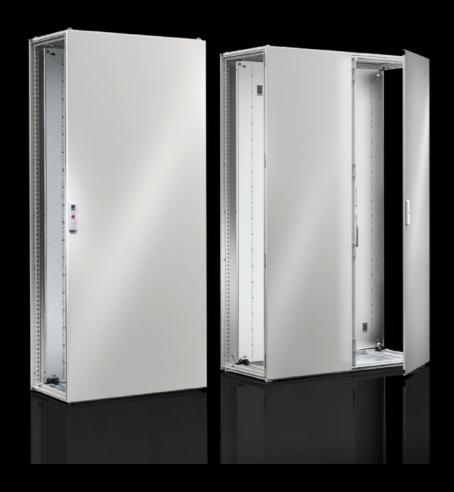

## VX 5051.122 Door, left

State: 2025-08-23 (Source: rittal.com/ca-en)

## VX 5051.122 - Door, left for two-door VX

## **Features**

| Model No.       | VX 5051.122                                                  |
|-----------------|--------------------------------------------------------------|
| Material        | Carbon steel                                                 |
| Surface finish  | dipcoat-primed, powder-coated on the outside, textured paint |
| Color           | RAL 7035                                                     |
| Supply includes | Locking rod, complete                                        |
| Dimensions      | Width: 600 mm<br>Height: 2,200 mm                            |
| Suitable for    | Enclosure type: VX                                           |
| Packaging unit  | 1 pc(s).                                                     |
| Net weight      | 27.8                                                         |
| Gross weight    | 40.78                                                        |
| EAN             | 4028177927384                                                |
| ETIM 9          | EC000747                                                     |
| ECLASS 8.0      | 27182204                                                     |